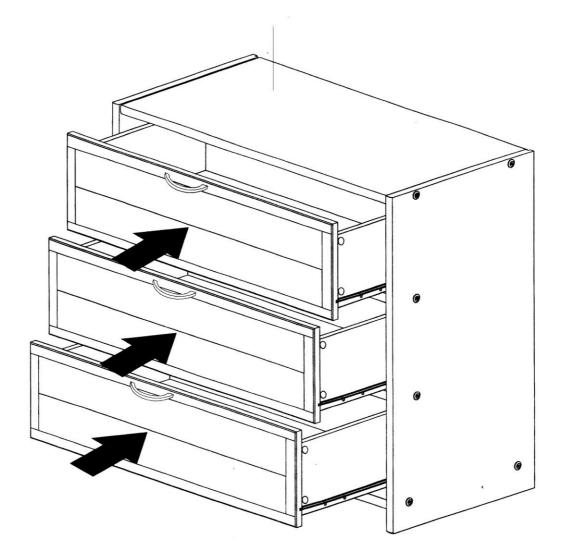

## Part List - 790 3 DRAWERS CHEST

Identifying the Hardware-identify the hardware using the illustrations below.

## **SET OF METAL SLIDES FOR THE DRAWERS**

The metal glides hardwares are all in one packed. Please separate the left and right pieces like a pair.

- The glides # i are used on chest panel side and has a left and right pieces.
- The glides # J are used on drawers side, also has a left and right pieces.