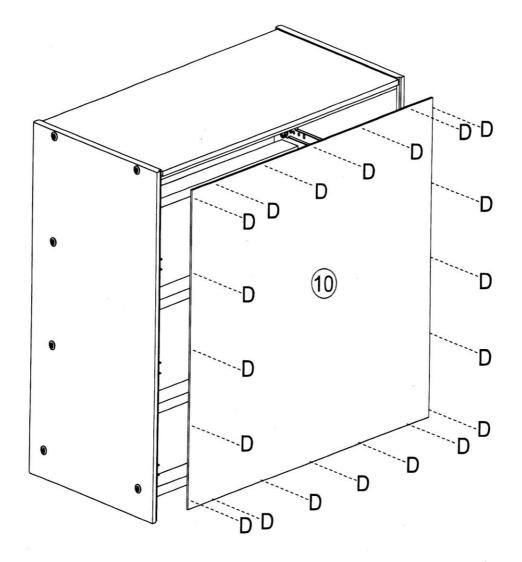

## Part List - 790 3 DRAWERS CHEST

Identifying the Hardware-identify the hardware using the illustrations below.