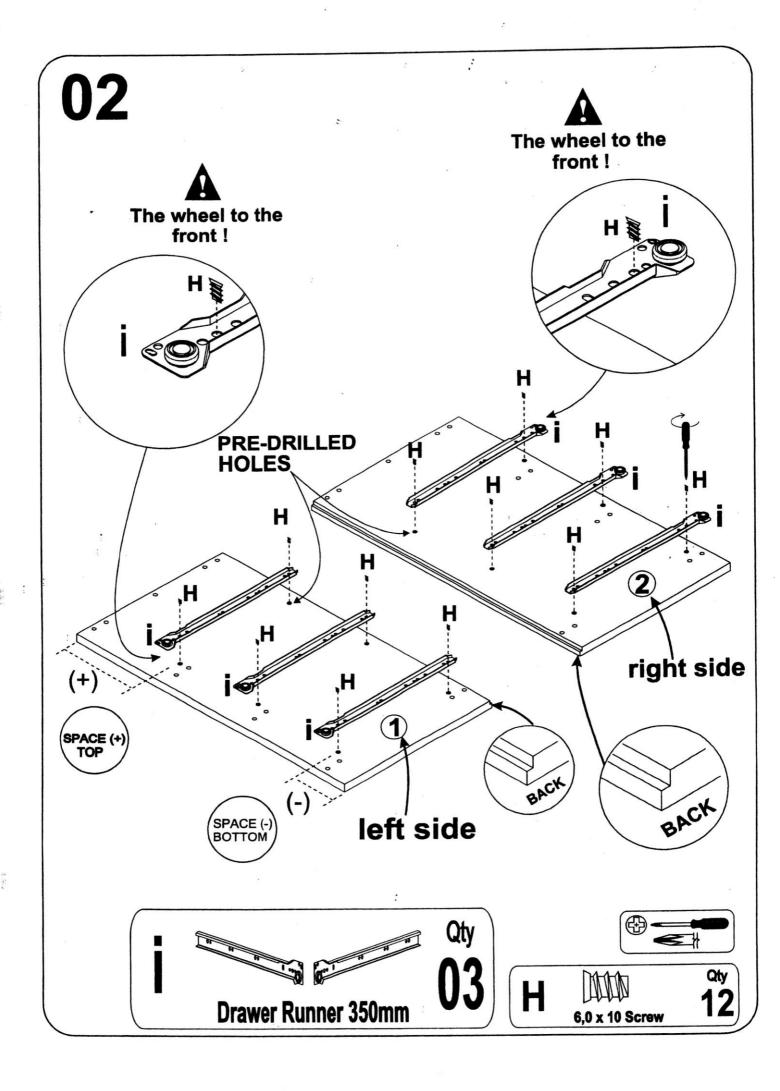

## **SET OF METAL SLIDES FOR THE DRAWERS**

The metal glides hardwares are all in one packed. Please separate the left and right pieces like a pair.

- The glides # i are used on chest panel side and has a left and right pieces.
- The glides # J are used on drawers side, also has a left and right pieces.