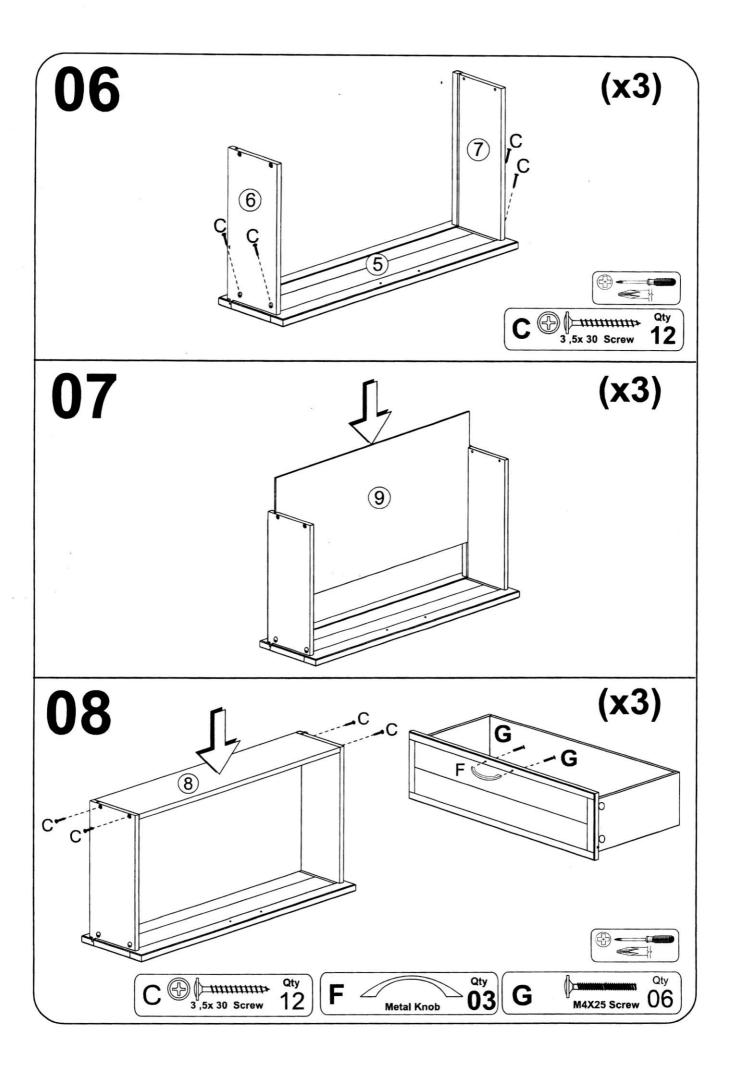

## Part List - 790 3 DRAWERS CHEST

Identifying the Hardware-identify the hardware using the illustrations below.