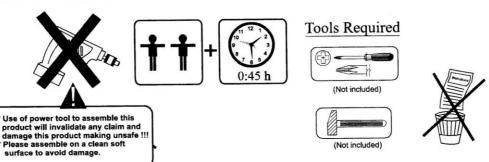

Compare with the parts list to be sure all parts are present.

"DO NOTTIGHTEN SCREWS UNTIL COMPLETELY ASSEMBLED"

IMPORTANT:

PLEASE READ INSTRUCTION BEFORE STARTING THE ASSEMBLY