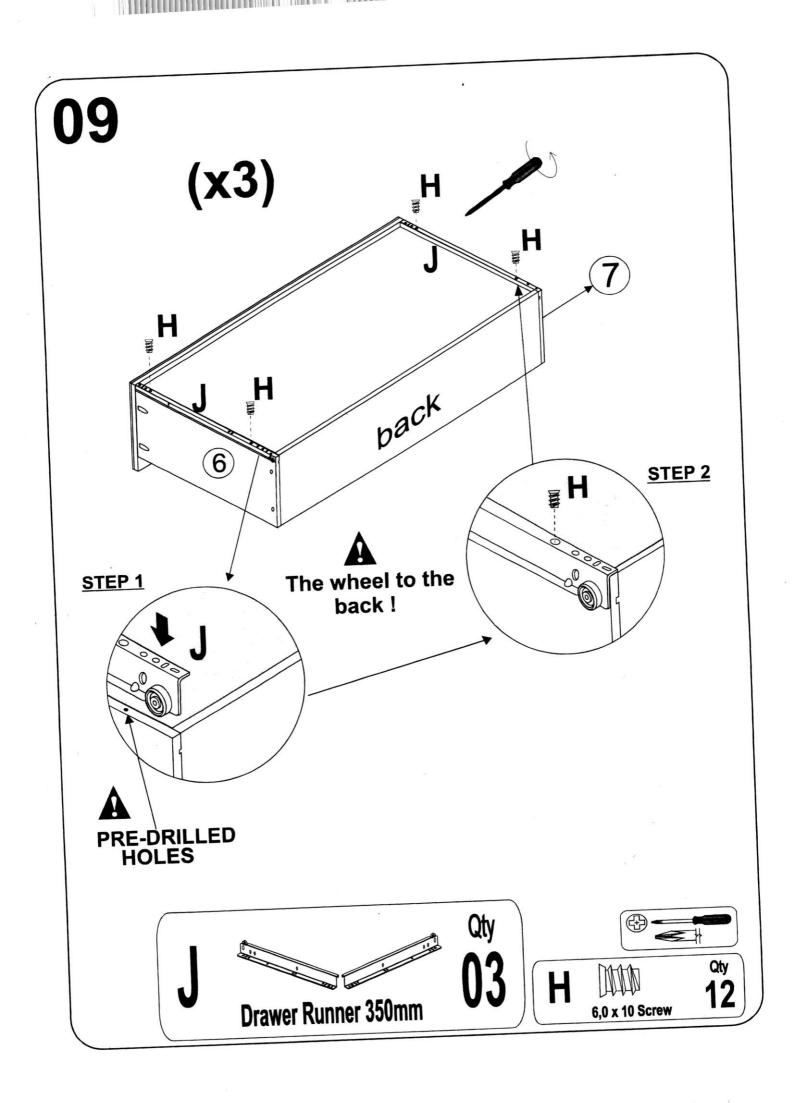

## **SET OF METAL SLIDES FOR THE DRAWERS**

The metal glides hardwares are all in one packed. Please separate the left and right pieces like a pair.

- The glides # i are used on chest panel side and has a left and right pieces.
- The glides # J are used on drawers side, also has a left and right pieces.