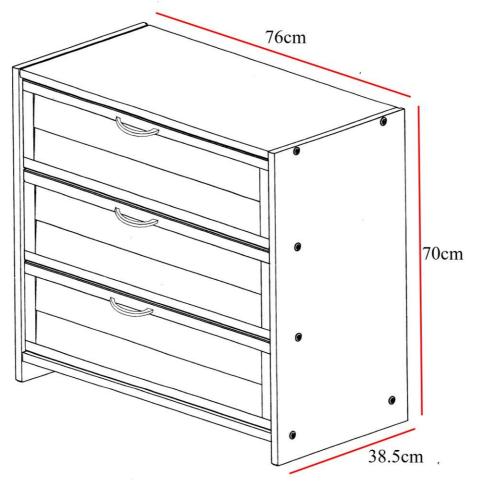

## Part List - 790 3 DRAWERS CHEST

Identifying the Hardware-identify the hardware using the illustrations below.