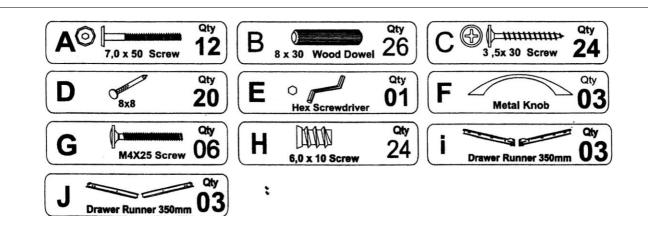

## Part List - 790 3 DRAWERS CHEST

Identifying the Hardware-identify the hardware using the illustrations below.

## **SET OF METAL SLIDES FOR THE DRAWERS**

The metal glides hardwares are all in one packed. Please separate the left and right pieces like a pair.

- The glides # i are used on chest panel side and has a left and right pieces.
- The glides # J are used on drawers side, also has a left and right pieces.