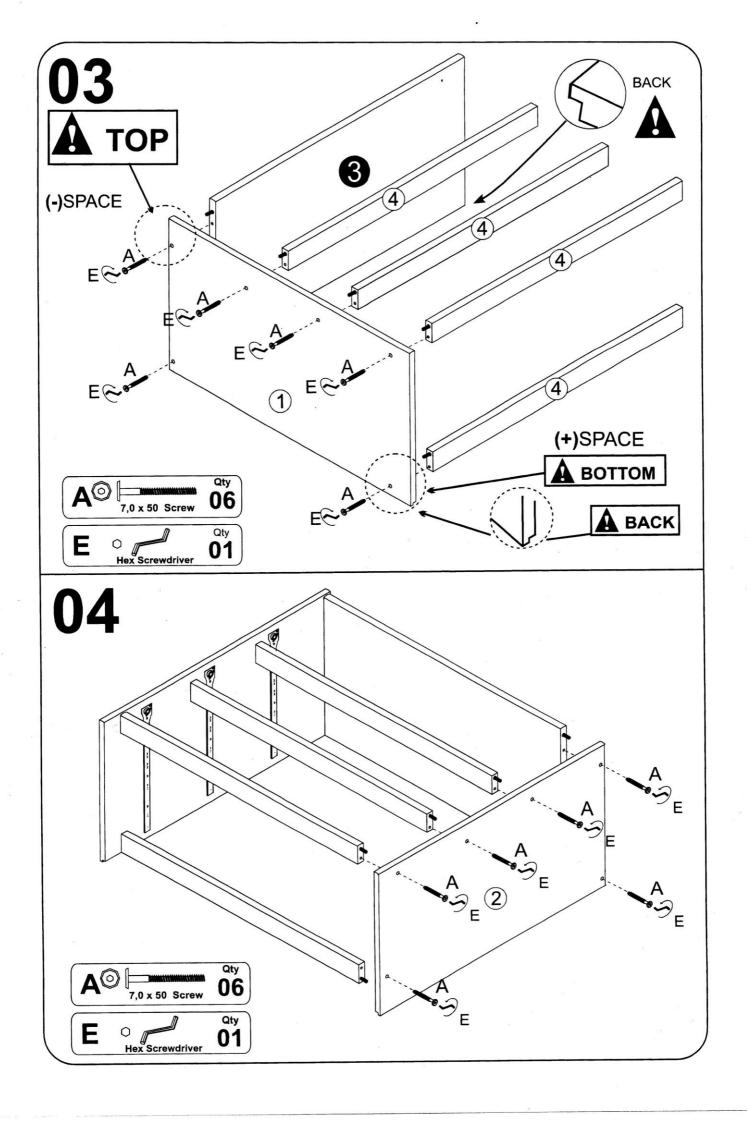

oduct. Be sure to check all packing material carefully for small parts which may have come loose inside the carton during shipment. Separate, identify and count all parts and hardware.

Compare with the parts list to be sure all parts are present.

"DO NOTTIGHTEN SCREWS UNTIL COMPLETELY ASSEMBLED"



IMPORTANT:

PLEASE READ INSTRUCTION BEFORE STARTING THE ASSEMBLY

## Part List - 790 3 DRAWERS CHEST



Identifying the Hardware-identify the hardware using the illustrations below.





## **SET OF METAL SLIDES FOR THE DRAWERS**

The metal glides hardwares are all in one packed. Please separate the left and right pieces like a pair.

- The glides # i are used on chest panel side and has a left and right pieces.
- The glides # J are used on drawers side, also has a left and right pieces.