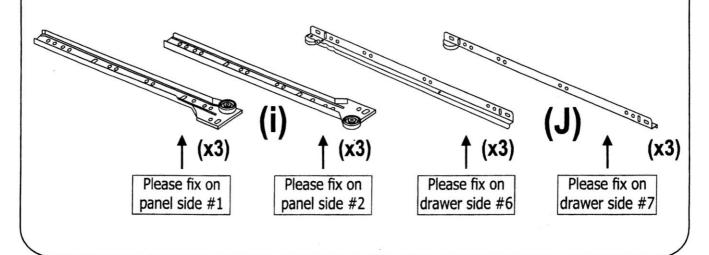

## **SET OF METAL SLIDES FOR THE DRAWERS**

The metal glides hardwares are all in one packed. Please separate the left and right pieces like a pair.

- The glides # i are used on chest panel side and has a left and right pieces.
- The glides # J are used on drawers side, also has a left and right pieces.