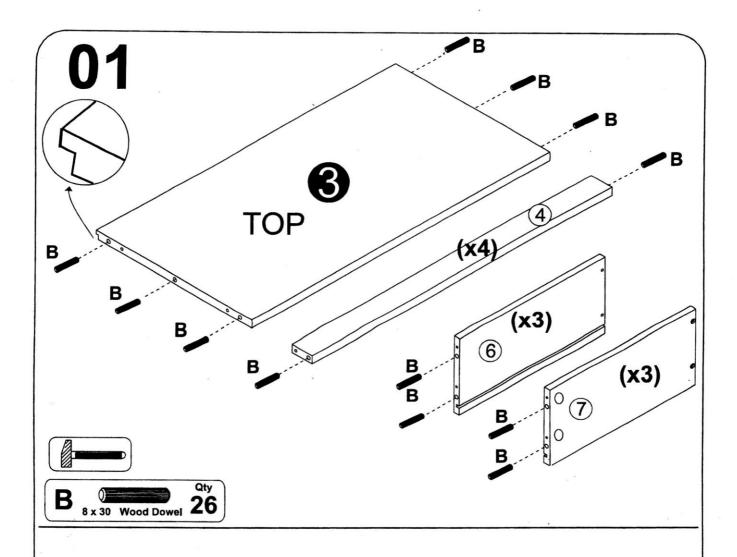

## Part List - 790 3 DRAWERS CHEST

Identifying the Hardware-identify the hardware using the illustrations below.