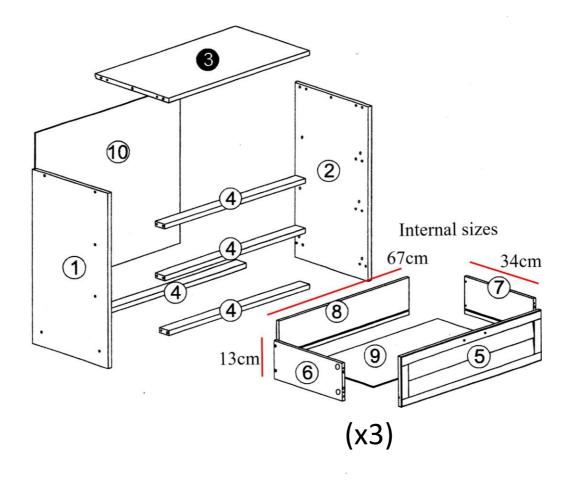

## Part List - 790 3 DRAWERS CHEST

Identifying the Hardware-identify the hardware using the illustrations below.

## **SET OF METAL SLIDES FOR THE DRAWERS**

The metal glides hardwares are all in one packed. Please separate the left and right pieces like a pair.

- The glides # i are used on chest panel side and has a left and right pieces.
- The glides # J are used on drawers side, also has a left and right pieces.